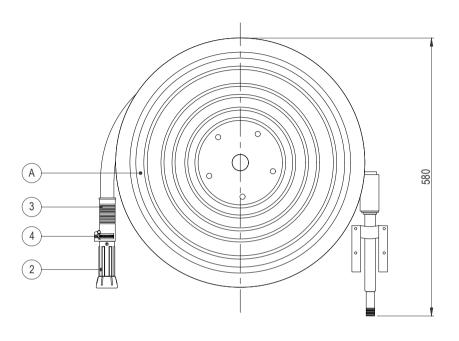

## FIRE HOSE REEL - AUTOMATIC, SWINGING PIPE TYPE WALL MOUNTED, MODEL: 25 NFH - 030A/SS

## NOTES :-

- 1. ALL DIMENSIONS ARE IN mm. UNLESS OTHERWISE SPECIFIED
- HOSE REEL ASSEMBLY COMPLIANCE TO CPR DIRECTIVE 305/2011/EU IS CERTIFIED BY BSI (0086)..
- 3. THE NOZZLE HAVE SHUT, JET AND SPRAY CONTROL SETTINGS
- 4. THE MINIMUM FLOW RATE OF HOSE REELS IN JET AND SPRAY SETTING IS 41 LPM AT 6 BAR PRESSURE

| BILL OF MATERIALS |                   |                              |      |  |  |
|-------------------|-------------------|------------------------------|------|--|--|
| ITEM<br>NO.       | DESCRIPTION       | MATERIAL                     | QTY. |  |  |
| 1.                | HOSE 1"x30 M LG.  | PVC COMPOUND                 | 1    |  |  |
| 2.                | WATER BRANCH - 1" | PA, RED<br>INJECTION MODULED | 1    |  |  |
| 3.                | HOSE HANDLE       | HDPE, BLACK                  | 1    |  |  |
| 4.                | HOSE CLAMP        | STAINLESS STEEL              | 3    |  |  |
| Α                 | HOSE REEL ASSY.   |                              |      |  |  |

| SPECIFICATIONS:-                                      |                              |                           |                                 |  |  |
|-------------------------------------------------------|------------------------------|---------------------------|---------------------------------|--|--|
| WORKING, TEST AND MINIMUM BURST PRESSURE OF HOSE REEL |                              |                           |                                 |  |  |
| NOMINAL<br>DIA. OF HOSE<br>MM                         | WORKING<br>PRESSURE<br>(MPA) | TEST<br>PRESSURE<br>(MPA) | MIN. BURST<br>PRESSURE<br>(MPA) |  |  |
| 25                                                    | 1.2                          | 1.8                       | 3.0                             |  |  |