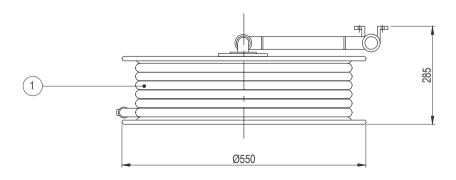

## FIRE HOSE REEL - AUTOMATIC, SWINGING PIPE TYPE WALL MOUNTED, MODEL: 25 NFH - 030A/SS

| BILL OF MATERIALS |                   |                              |      |  |  |
|-------------------|-------------------|------------------------------|------|--|--|
| ITEM<br>NO.       | DESCRIPTION       | MATERIAL                     | QTY. |  |  |
| 1.                | HOSE 1"x30 M LG.  | PVC COMPOUND                 | 1    |  |  |
| 2.                | WATER BRANCH - 1" | PA, RED<br>INJECTION MODULED | 1    |  |  |
| 3.                | HOSE HANDLE       | HDPE, BLACK                  | 1    |  |  |
| 4.                | HOSE CLAMP        | STAINLESS STEEL              | 3    |  |  |
| Α                 | HOSE REEL ASSY.   |                              |      |  |  |